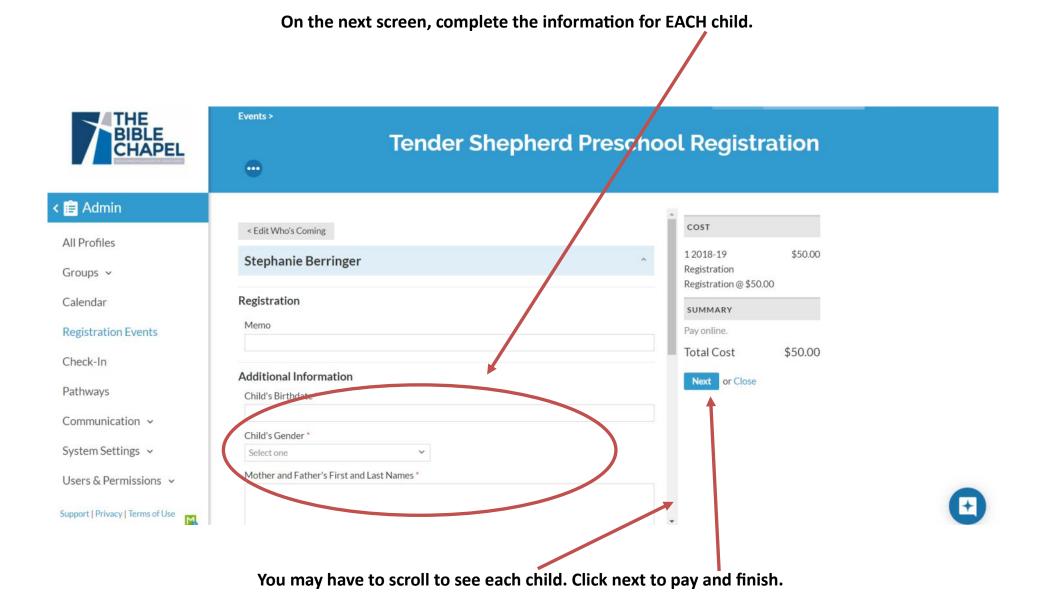

You may also enter additional children as guests if they are not listed.

Next or Close

Users & Permissions ~

Support | Privacy | Terms of Use Copyright © 2018 ACS Technologies.