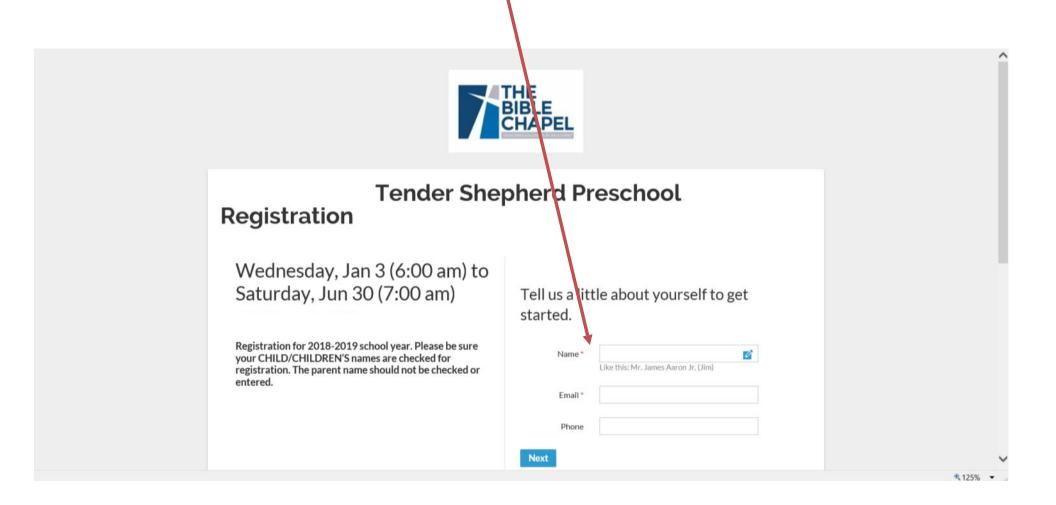

## Registering Your Child for Tender Shepherd Preschool in Realm The name and email on the registration page should be THE CHILD'S NAME unless you already have a log in for Realm.

If you have an account in Realm already, please log in when it prompts you.

It will make it easier to select your child/children's names and proceed.

When registering your children, make sure their names are checked and yours (the parent) is NOT checked. **Tender Shepherd Preschool Registration** ••• **Admin** All Profiles Register Groups v Who is attending this ever Calendar Terry Berringer Registration for 2018-2019 school year. Please be sure your CHILD/CHILDREN'S names are checked for registration. + Add memo about The parent name should not be checked or entered. Registration Events Sue Berringer Check-In Steven Berringer + Add memo about Steven Pathways Stephanie Berringer Add memo about Stephanie Communication ~ + Add a Guest System Settings ~