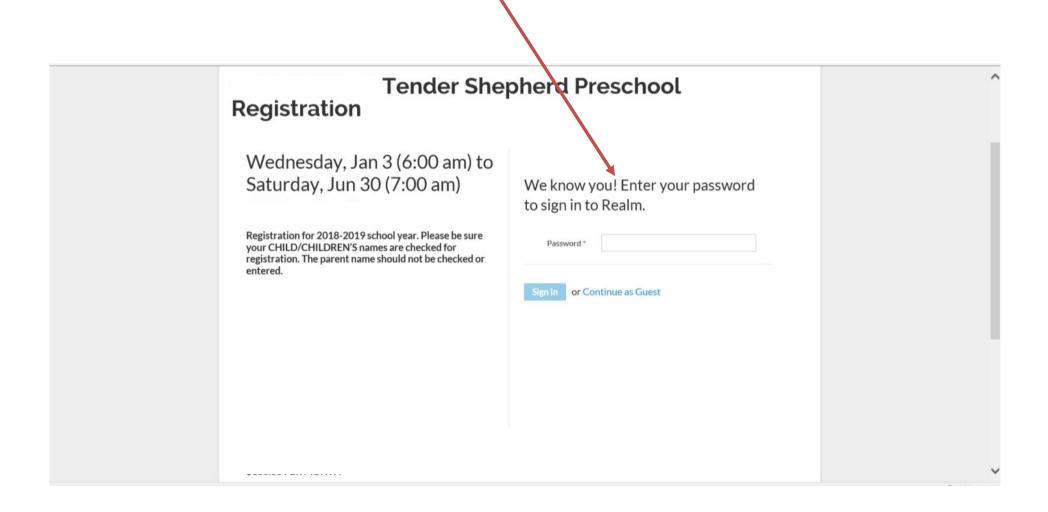

## Registering Your Child for Tender Shepherd Preschool in Realm The name and email on the registration page should be THE CHILD'S NAME unless you already have a log in for Realm.

If you have an account in Realm already, please log in when it prompts you.