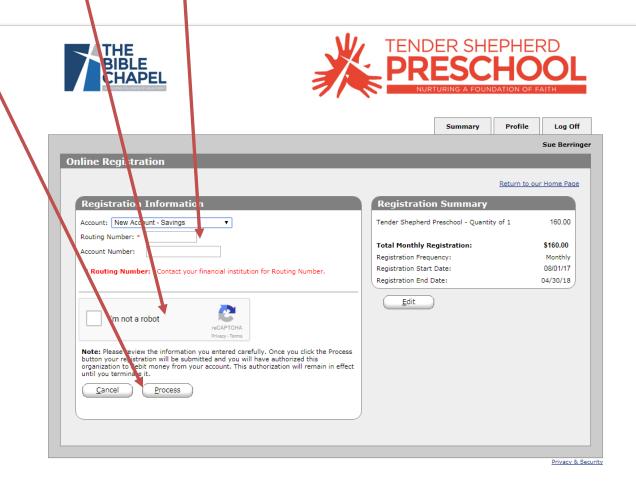

- 1. You will see this screen if you choose checking account.
- 2. Enter your checking account information.
- 3. Click the "robot" box.
- 4. Click process to complete your registration.

- 1. You will see this screen if you choose savings account.
- 2. Enter your savings account information.
- 3. Click the "robot" box.
- 4. Click process to complete your registration.