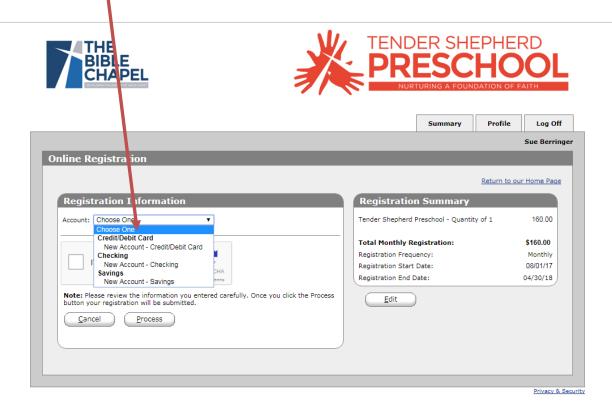

1. You will see this screen.

2. Make your choice of how to pay under the account option.

- 1. You will see this screen if you choose credit card.
- 2. Enter your credit card information.
- 3. Click the "robot" box.
- 4. Click process to complete your registration.