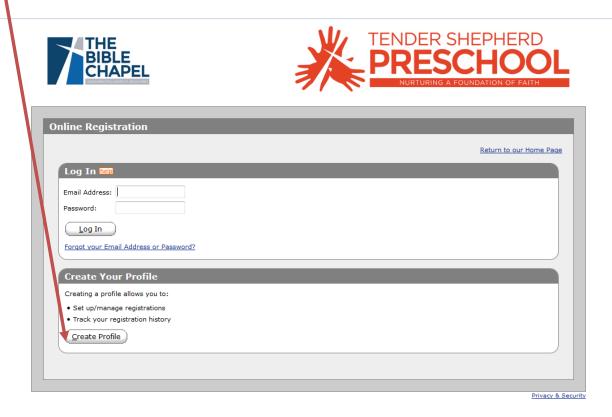

## To set up your account:

- 1. Visit <u>biblechapel.org/about/tender-shepherd-preschool/</u> and go to the "Pay Your Tuition" section. Click on the link there. You will see this screen.
- 2. Click on Create Profile.