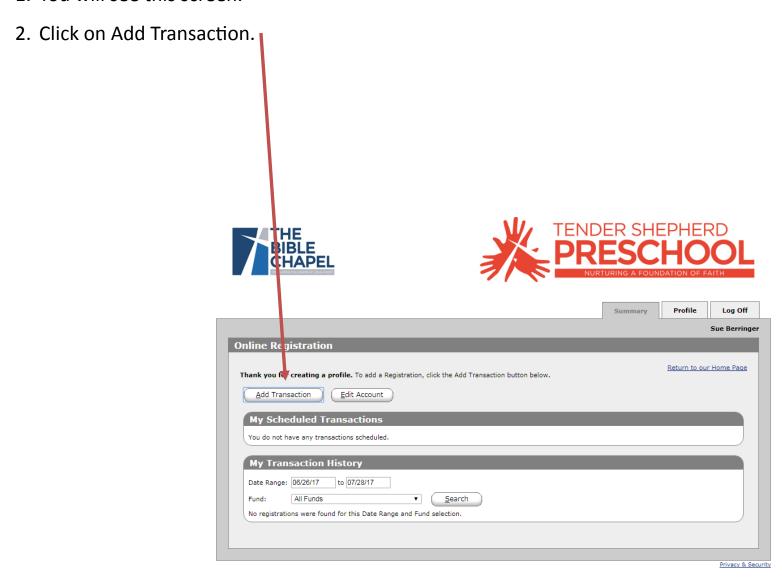

1. You will see this screen.

2. Make your choice of how to pay under the account option.

- 1. You will see this screen if you choose credit card.
- 2. Enter your credit card information.
- 3. Click the "robot" box.
- 4. Click process to complete your registration.