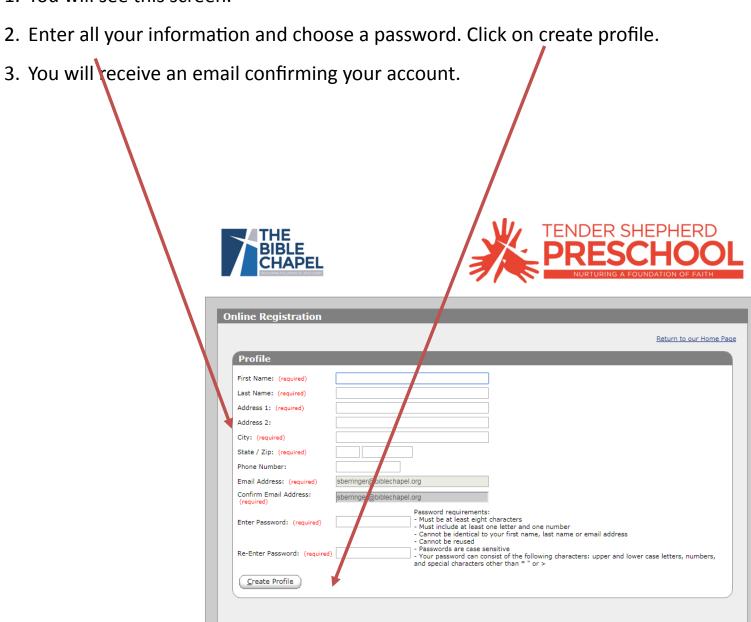

- 1. You will see this screen.
- 2. Enter and confirm your email address. Your email will be your user ID to log in.

1. You will see this screen.

Privacy & Security

1. You will see this screen.

- 1. You will see this screen.
- 2. Under "quantity" enter the number of children you have registered in Tender Shepherd Preschool