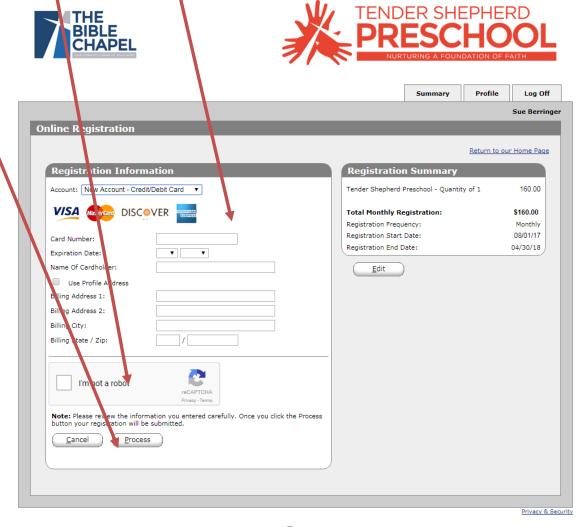

1. You will see this screen.

2. Make your choice of how to pay under the account option.

- 1. You will see this screen if you choose credit card.
- 2. Enter your credit card information.
- 3. Click the "robot" box.
- 4. Click process to complete your registration.