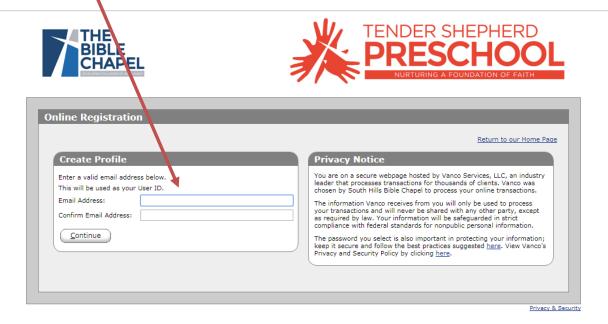

- 1. You will see this screen.
- 2. Enter and confirm your email address. Your email will be your user ID to log in.

1. You will see this screen.

Privacy & Security

1. You will see this screen.

- 1. You will see this screen.
- 2. Under "quantity" enter the number of children you have registered in Tender Shepherd Preschool