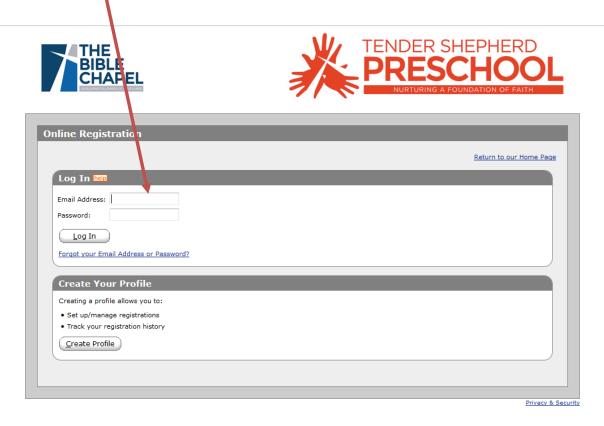

To review your account and/or payments:

1. Visit <u>biblechapel.org/about/tender-shepherd-preschool/</u> and go to the registration section. Click on the link there. You will see this screen.

2. Enter your email address and password to view your account.