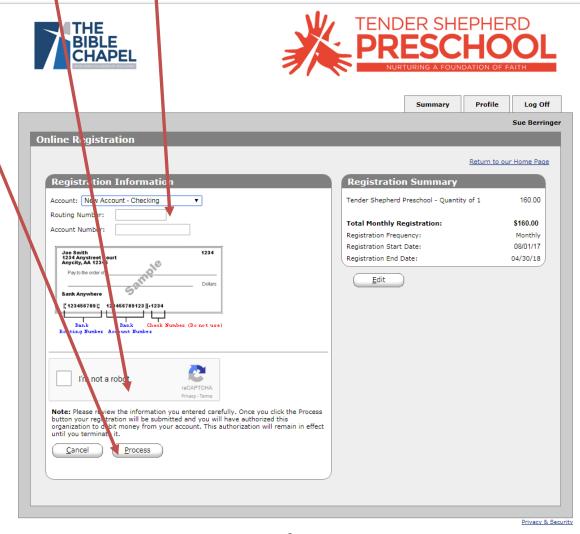

- 1. You will see this screen if you choose checking account.
- 2. Enter your checking account information.
- 3. Click the "robot" box.
- 4. Click process to complete your registration.

- 1. You will see this screen if you choose savings account.
- 2. Enter your savings account information.
- 3. Click the "robot" box.
- 4. Click process to complete your registration.