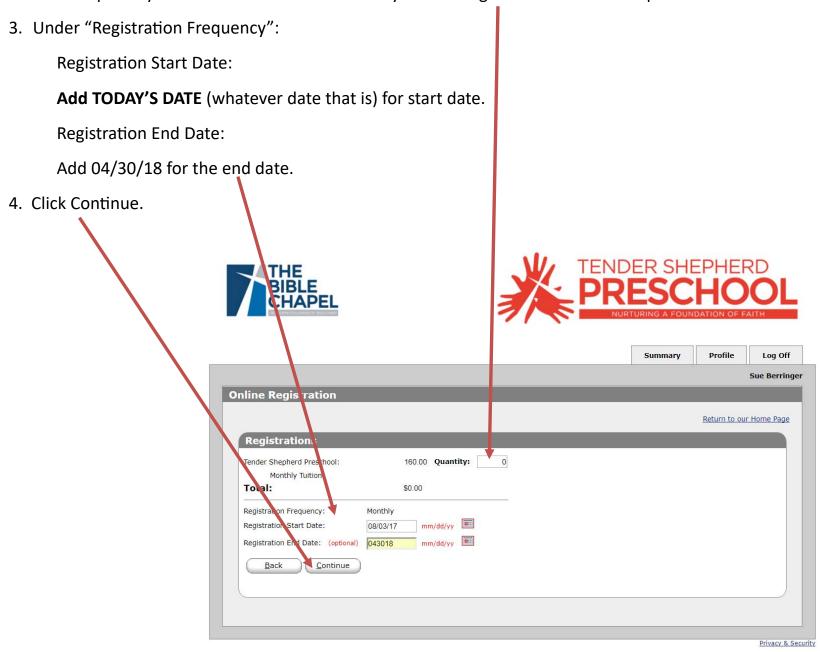

- 1. You will see this screen.
- 2. Enter and confirm your email address. Your email will be your user ID to log in.

1. You will see this screen.

Privacy & Security

1. You will see this screen.

- 1. You will see this screen.
- 2. Under "quantity" enter the number of children you have registered in Tender Shepherd Preschool